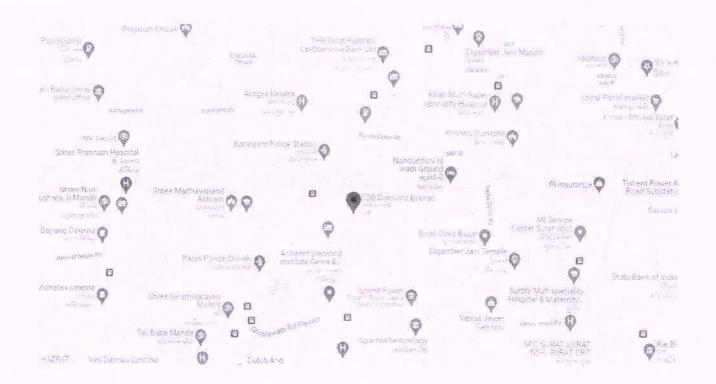

## Route Map of Venue of 7th Annual General Meeting of SDB Diamond Bourse

67,1st Floor, Tapti Exports, Opp. HVK, Gotalawadi, Katargam, Surat-395004

Name of the Member(s)